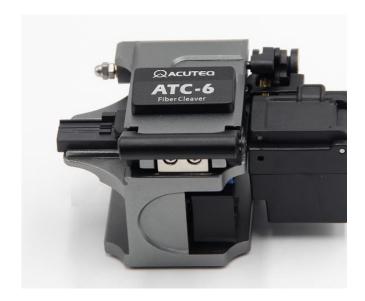

## **ATC-6 Fiber Cleaver**

## Features:

High reliability
Good cleaving performance
48,000 times cleave per blade
High stability and precision